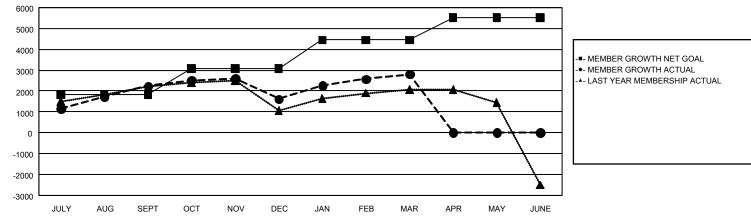

## GMT MONTHLY MEMBERSHIP PROGRESS REPORT

GAT Constitutional Area 5 - Korea

Results as of: 3/31/2024

REPORT DOES NOT INCLUDE CLUBS IN UNDISTRICTED AREAS.

| Clubs                 |               |           |               | Members               |                           |                         |                                                    |  |
|-----------------------|---------------|-----------|---------------|-----------------------|---------------------------|-------------------------|----------------------------------------------------|--|
| RESULTS FOR 2023-2024 |               |           |               | RESULTS FOR 2023-2024 |                           |                         |                                                    |  |
| QUARTER               | NEW CLUB GOAL | NEW CLUBS | DROPPED CLUBS | QUARTER               | MEMBER GROWTH<br>NET GOAL | MEMBER GROWTH<br>ACTUAL | DROPPED<br>MEMBERS ACTUAL<br>(including transfers) |  |
| JULY/AUG/SEPT         | 19            | 12        | 9             | JULY/AUG/SEPT         | 1,828                     | 4,741                   | 2,248                                              |  |
| OCT/NOV/DEC           | 2             | 8         | 14            | OCT/NOV/DEC           | 1,256                     | 2,235                   | 2,739                                              |  |
| JAN/FEB/MAR           | 13            | 12        | 2             | JAN/FEB/MAR           | 1,363                     | 2,570                   | 1,251                                              |  |
| APR/MAY/JUNE          | 4             | 0         | 0             | APR/MAY/JUNE          | 1,085                     | 0                       | 0                                                  |  |