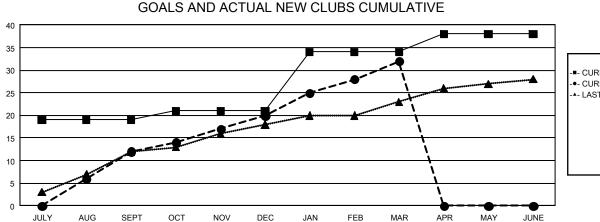

## GMT MONTHLY MEMBERSHIP PROGRESS REPORT

GAT Constitutional Area 5 - Korea

Results as of: 3/31/2024

REPORT DOES NOT INCLUDE CLUBS IN UNDISTRICTED AREAS.

| Clubs                 |               |           |               | Members               |                           |                         |                                                    |  |
|-----------------------|---------------|-----------|---------------|-----------------------|---------------------------|-------------------------|----------------------------------------------------|--|
| RESULTS FOR 2023-2024 |               |           |               | RESULTS FOR 2023-2024 |                           |                         |                                                    |  |
| QUARTER               | NEW CLUB GOAL | NEW CLUBS | DROPPED CLUBS | QUARTER               | MEMBER GROWTH<br>NET GOAL | MEMBER GROWTH<br>ACTUAL | DROPPED<br>MEMBERS ACTUAL<br>(including transfers) |  |
| JULY/AUG/SEPT         | 19            | 12        | 9             | JULY/AUG/SEPT         | 1,828                     | 4,741                   | 2,248                                              |  |
| OCT/NOV/DEC           | 2             | 8         | 14            | OCT/NOV/DEC           | 1,256                     | 2,235                   | 2,739                                              |  |
| JAN/FEB/MAR           | 13            | 12        | 2             | JAN/FEB/MAR           | 1,363                     | 2,570                   | 1,251                                              |  |
| APR/MAY/JUNE          | 4             | 0         | 0             | APR/MAY/JUNE          | 1,085                     | 0                       | 0                                                  |  |